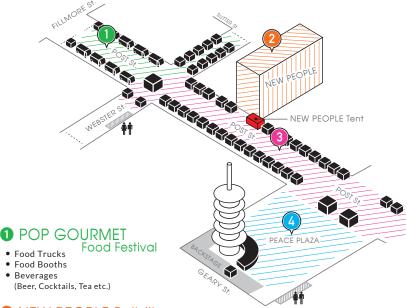

#### We are expanding our festival grounds!

Our festival takes place in the historic Japantown district of San Francisco, on a 2-block stretch of Post Street including the Peace Plaza Park, and all 4 floors of the NEW PEOPLE Building (1746 Post Street). The 6th annual festival in 2014 will again feature the 'POP GOURMET Food Festival, where people can enjoy sake and the city's popular food trucks, more arts & crafts vendors, anime shops, autograph sessions, workshop by guests from Japan, live performances, fashion shows, and contests on stage in the Peace Plaza, and a bigger film festival at the NEW PEOPLE Cinema. More exciting and new programming to come!

#### **2** NEW PEOPLE Buildling

- Japan Film Festival of San Francisco / JFFSF.org (B1F: NEW PEOPLE Cinema)
- HARAJUKU KAWAii!!! Pop-up Shop (Mezzanine: MARUQ)
- Crown & Crumpet Afternoon Tea Party (1F)
- BABY, THE STARS SHINE BRIGHT / SOU · SOU / REAL ESCAPE GAME / LashSpot

#### B POST STREET

- NEW PEOPLE Tent
- Artist Alley (San Francisco Bazaar)
- Anime Lane (Animation on Display)
- Game & Automobile Exhibition Area
- Traditional Arts Booths
- Sponsor & Corporate Booths • "Meet & Greet" with Artists

#### 4 PEACE PLAZA

- Pagoda Stage
  - \* Musical Performances (Artists from Japan and US)
  - \* Fashion Show & Contest
  - \* Vocaloid Dance Contest
  - \* Taiko Drum Performance
  - ★ J-POP IDOL 2013 Karaoke Contest
- Sponsor Booths
- Promotion Opportunities by Major Sponsors
- REAL ESCAPE GAME Booth

#### **5** UNION SQUARE

• J-POP LIVE by the guests from Japan

Sebastian Masuda Misako Aoki Kumiko Llehara

Mori Chack Danceroid (Ikura & Kozue

Takako Tokiwa

MUSIC

FILM

ART