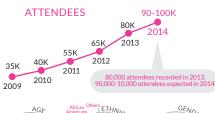

#### One of the biggest Japanese festivals in Northern California!

The J-POP SUMMIT FESTIVAL is an outdoor festival held every summer in San Francisco, California, focusing on Japanese pop culture since 2009. With an attractive variety of event programming ranging from Japanese music, film, art, fashion, games, animation and food, we see a great increase in festival attendance each year. The fifth annual festival in 2013 expanded further with new programming such as the first Japanese film festival in the Bay Area, Japan Film Festival of San Francisco, POP GOURMET Food Festival that brought together Bay Area's popular food trucks and major sake-makers and distributors, and J-POP LIVE, a 2-hour music event that took place in San Francisco's downtown Union Square. As a result, 80,000 attendees were recorded. We believe that 2013 was a landmark year: putting us on the map as one of the major cultural festivals in San Francisco. In 2014, we are expecting 90,000-100,000 in attendance.

#### FACTS

NAME: The 6th Annual J-POP SUMMIT FESTIVAL 2014 DATE: July 19 (Sat) & 20 (Sun), 2014 VENUE: The NEW PEOPLE building (a J-POP culture hub) San Francisco Japantown (Peace Plaza Park & Post St.) HOST: J-POP SUMMIT FESTIVAL Committee SUPPORT: Consulate General of Japan, Japan Foundation SPONSORS\*: TOYOTA, ASOBISYSTEM, TAKARA SAKE USA, SEGA, MUJI USA, UNIQLO, NTV, Kikkoman, Kinokuniya Bookstores, etc. (\*Major sponsors from 2013) ATTENDANCE\*: 90,000-100,000 attendees (\*Estimated) MISSION: To engage people's interest in Japanese pop culture