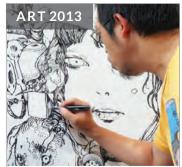

#### Autograph Session & Drawing Demonstration Katsuva Terada

One of Japan's most sought-after illustrators, Katsuya Terada (Blood: The Last Vampire) had an autograph session and demonstrated his freehand drawing live on a blank wall! (Supported by Kinokuniya Book Stores)