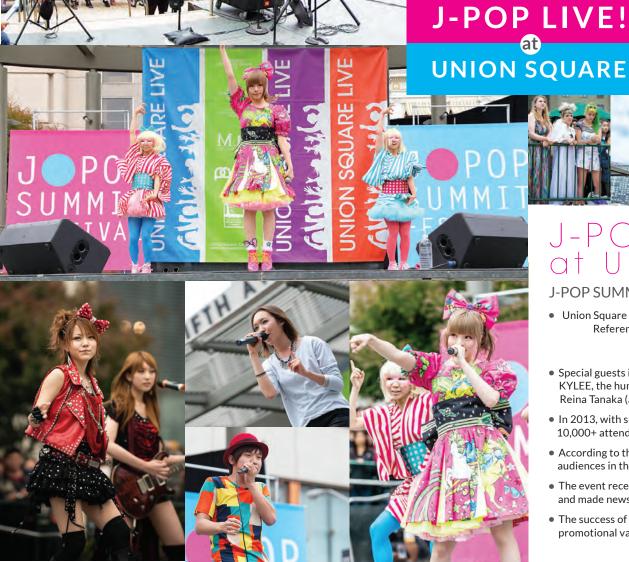

UNION SQUARE LIVE

SUMMIT Festival expanded down to Union Square! The event

succeeded in bringing more than 10,000+ attendees! Special

guests included J-pop fashion icon KYARY PAMYU PAMYU.

Sony Music Japan star KYLEE, the human beat box phenom-

enon DAICHI, and a 4-piece girls rock band LoVendo9 led by

Presented together with UNION SQUARE LIVE, J-POP

## J-POP LIVE! at union square

FT

J-POP SUMMIT Festival brings a big summer live event to Union Square!

- Union Square of downtown San Francisco is one of the most renowned tourist spots in the world. Reference: UNION SQUARE, San Francisco: 100,000 visitors / day Times Square, New York: 120,000 visitors / day Oxford St, London: 130,000 visitors / day
- Special guests in 2013 included J-pop fashion icon KYARY PAMYU PAMYU, Sony Music Japan star KYLEE, the human beat box phenomenon DAICHI, and a 4-piece girls rock band LoVendoR led by Reina Tanaka (a former star of "Morning Musume<sub>o</sub>")
- In 2013, with special musical guests presented by J-POP SUMMIT, the event successfully brought 10,000+ attendees into Union Square.
- According to the officials from UNION SQUARE LIVE, they recorded the highest number of audiences in their history.
- The event received much media attention in the Bay Area, USA, and also from around the world and made news in television, newspapers, and online news sources.
- The success of the event and the huge boost in attendance maximized sponsors' and artists' promotional value, appealing to audiences of San Francisco as well as international visitors.